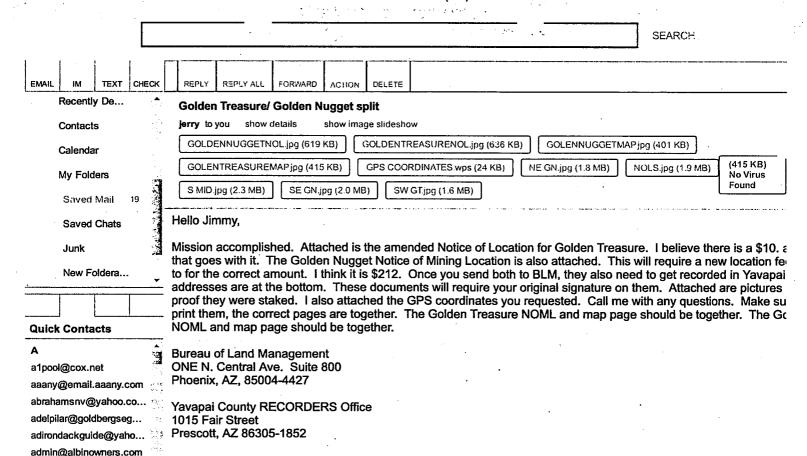

WHEN RECORDED, RETURN TO: JAMES PERRETTA 34 SHERIDAN AVE. STATEN ISLAND, NY, 10304-4528

| LOCATION NOTICE FOR PLACER MINING CLAIM                                      |                                                  | 2016                             |
|------------------------------------------------------------------------------|--------------------------------------------------|----------------------------------|
|                                                                              | } [7                                             | ਜੋ 🕿 >>                          |
| NOTICE IS HEREBY GIVEN that the GOLDEN NUGGET                                | BLM >                                            | B I                              |
| placer mining claim has been located by                                      | Date Stamp                                       |                                  |
| JAMES PERRETTA whose current mailing                                         | 120                                              |                                  |
| address is 34 SHERIDAN AVE, STATEN ISLAND,                                   | ONA                                              | FICE                             |
| NY, 10304-4528                                                               |                                                  |                                  |
| The general course of this claim is <u>N-S RECTANGLE</u> and                 | it is situated in Yavap                          | ai                               |
| County, Arizona. This claim is 1320 feet in length and 660                   | feet in width.                                   |                                  |
| 20 Total Claim Acreage. This claim runs from the location mon                | ument on which this loca                         | tion notice is                   |
| posted at the <u>NW</u> corner of the claim approximately <u>1320</u> feet   | in a <u>SOUTH</u> direction                      | on to the                        |
| SOUTHend line and 660 feet in a EAST direction to t                          | he <u>EAST</u> end line                          | a. This claim is                 |
| marked by four monuments, one at each corner of the claim.                   |                                                  |                                  |
| The location monument on which this notice is posted is situated within      | Section 27 , Town                                | ıship                            |
| 10 N, Range 5 W, Gila Salt River Base and Meri                               | dian, Arizona. This claim                        | encompasses                      |
| portions of the following legal subdivision(s) if located by legal subdivisi | •                                                |                                  |
| section(s), Township(s) and Range(s) _E1/2SE1/4SW1/4 SEC                     | .27 T10NR5W                                      |                                  |
|                                                                              | ia Salt River Base and M                         | eridian, Arizona.                |
| The locality of this claim with reference to some natural object or perma    | nent monument and addi                           | itional Information              |
| (if any) concerning its locality are as follows: THE SE CORNEI               |                                                  | •                                |
| AT THE USGLO SURVEY PIN STAMPED 1/4 S27                                      |                                                  |                                  |
|                                                                              | formation is shown on the                        | attached map.                    |
| DATED AND POSTED on the ground this <u>Ø</u> 8 day of <u>W</u> @             | •                                                | •                                |
| LOCATOR(s) AGENT                                                             | $\overline{)}$                                   |                                  |
| Print Name(s) JAMES PERRETTANAM                                              | <del>}                                    </del> |                                  |
| Signature(s)                                                                 | reth                                             | Form MCE102                      |
|                                                                              |                                                  | Form MCF102<br>Revised July 2014 |
| This form is available from the Arizo                                        | ne Coological Survey and                         | man he maraduaad                 |

Scale: 1" = 2000 feet

1. The above map depicts the GOLDEN NUGGET \_\_\_\_\_ mining claim, which is located in Section (s)

27 \_\_\_\_, Township \_\_\_\_\_ 10 \_\_\_\_ N \_\_\_\_, Range \_\_\_\_\_ 5 \_\_\_\_\_ W \_\_\_, Gila and Salt River Base and Meridian,

YAVAPAI \_\_\_\_\_\_ County, Arizona. Total claim acreage is \_\_\_\_\_\_\_ 20

2. The type of corner and location monuments used are as follows: \_\_\_\_\_\_\_ 2"X5' Tall PVC pipe with \_\_\_\_\_\_\_\_ aluminum name tag.

3. The bearings and distances in degrees and feet between claim corners and to a public land survey monument are as depicted on the map.

4. If the claim is a placer or millsite claim with exterior limits conforming to legal subdivisions of the public survey, provide a legal description of the claim \_\_\_\_\_\_\_ E1/2SE1/4SW1/4 SEC.27 T10N R5W, GSRB&M, AZ