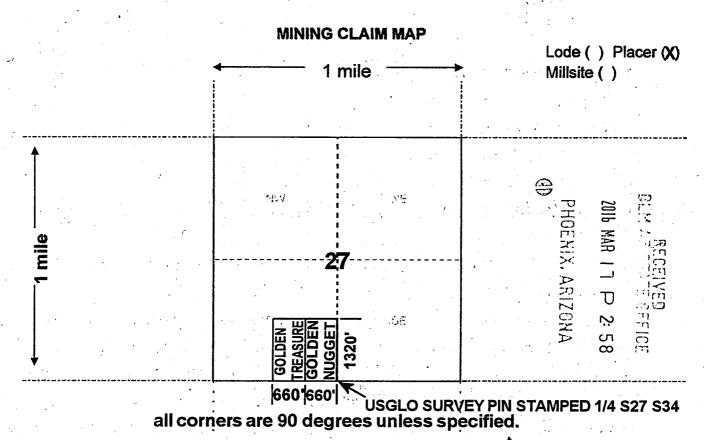

WHEN RECORDED, RETURN TO: JAMES PERRETTA 34 SHERIDAN AVE. STATEN ISLAND, NY, 10304-4528

| LOCATION NOTICE FOR PLACER MINING CLAIM                                      |                                                  | 2016                             |
|------------------------------------------------------------------------------|--------------------------------------------------|----------------------------------|
|                                                                              | } [7                                             | ਜੋ 🕿 >>                          |
| NOTICE IS HEREBY GIVEN that the GOLDEN NUGGET                                | BLM >                                            | B I                              |
| placer mining claim has been located by                                      | Date Stamp                                       |                                  |
| JAMES PERRETTA whose current mailing                                         | 120                                              |                                  |
| address is 34 SHERIDAN AVE, STATEN ISLAND,                                   | ONA                                              | FICE                             |
| NY, 10304-4528                                                               |                                                  |                                  |
| The general course of this claim is <u>N-S RECTANGLE</u> and                 | it is situated in Yavap                          | ai                               |
| County, Arizona. This claim is 1320 feet in length and 660                   | feet in width.                                   |                                  |
| 20 Total Claim Acreage. This claim runs from the location mon                | ument on which this loca                         | tion notice is                   |
| posted at the <u>NW</u> corner of the claim approximately <u>1320</u> feet   | in a <u>SOUTH</u> direction                      | on to the                        |
| SOUTHend line and 660 feet in a EAST direction to t                          | he <u>EAST</u> end line                          | a. This claim is                 |
| marked by four monuments, one at each corner of the claim.                   |                                                  |                                  |
| The location monument on which this notice is posted is situated within      | Section 27 , Town                                | ıship                            |
| 10 N, Range 5 W, Gila Salt River Base and Meri                               | dian, Arizona. This claim                        | encompasses                      |
| portions of the following legal subdivision(s) if located by legal subdivisi | •                                                |                                  |
| section(s), Township(s) and Range(s) _E1/2SE1/4SW1/4 SEC                     | .27 T10NR5W                                      |                                  |
|                                                                              | ia Salt River Base and M                         | eridian, Arizona.                |
| The locality of this claim with reference to some natural object or perma    | nent monument and addi                           | itional Information              |
| (if any) concerning its locality are as follows: THE SE CORNEI               |                                                  | •                                |
| AT THE USGLO SURVEY PIN STAMPED 1/4 S27                                      |                                                  |                                  |
|                                                                              | formation is shown on the                        | attached map.                    |
| DATED AND POSTED on the ground this <u>Ø</u> 8 day of <u>W</u> @             | •                                                | •                                |
| LOCATOR(s) AGENT                                                             | $\overline{)}$                                   |                                  |
| Print Name(s) JAMES PERRETTANAM                                              | <del>}                                    </del> |                                  |
| Signature(s)                                                                 | reth                                             | Form MCE102                      |
|                                                                              |                                                  | Form MCF102<br>Revised July 2014 |
| This form is available from the Arizo                                        | ne Coological Survey and                         | man he maraduaad                 |

Scale: 1" = 2000 feet

1. The above map depicts the GOLDEN NUGGET \_\_\_\_\_ mining claim, which is located in Section (s)

27 \_\_\_\_, Township \_\_\_\_\_ 10 \_\_\_\_ N \_\_\_\_, Range \_\_\_\_\_ 5 \_\_\_\_\_ W \_\_\_, Gila and Salt River Base and Meridian,

YAVAPAI \_\_\_\_\_\_ County, Arizona. Total claim acreage is \_\_\_\_\_\_\_ 20

2. The type of corner and location monuments used are as follows: \_\_\_\_\_\_\_ 2"X5' Tall PVC pipe with \_\_\_\_\_\_\_\_ aluminum name tag.

3. The bearings and distances in degrees and feet between claim corners and to a public land survey monument are as depicted on the map.

4. If the claim is a placer or millsite claim with exterior limits conforming to legal subdivisions of the public survey, provide a legal description of the claim \_\_\_\_\_\_\_ E1/2SE1/4SW1/4 SEC.27 T10N R5W, GSRB&M, AZ