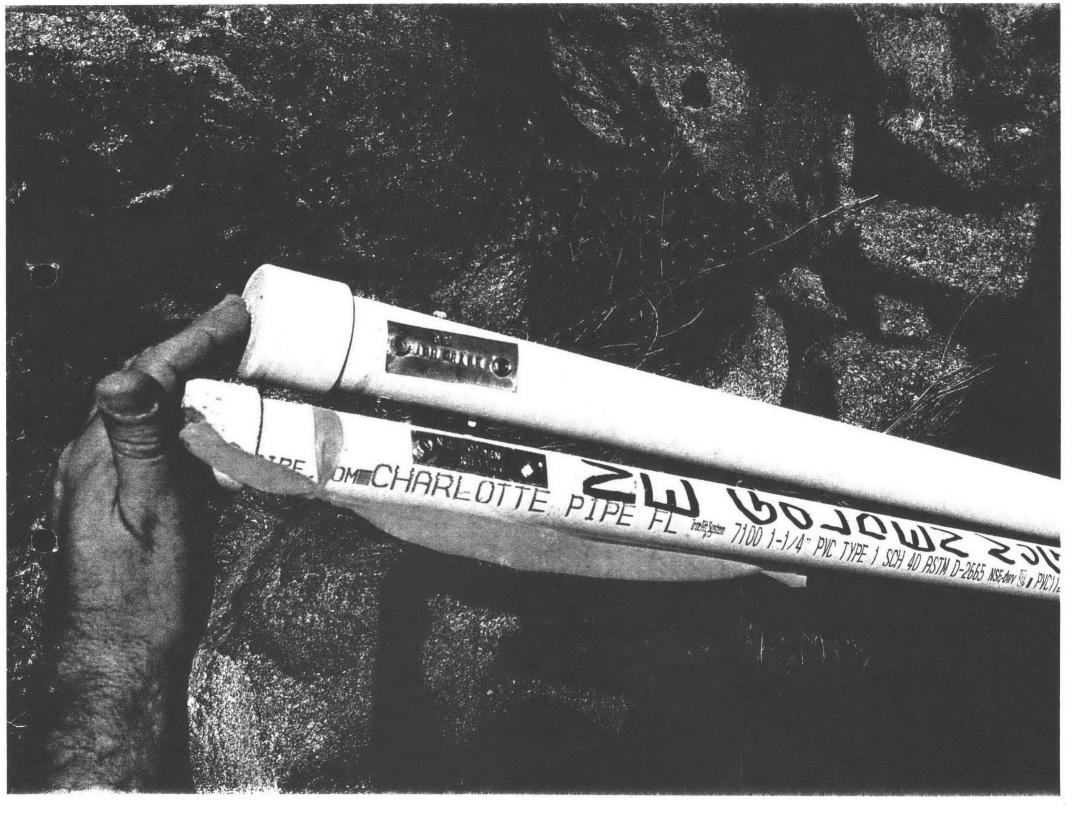

YAVAPAI \_\_\_\_\_\_ County, Arizona. Total claim acreage is \_\_\_\_\_\_\_ 20

2. The type of corner and location monuments used are as follows: \_\_\_\_\_\_\_ 2"X5' Tall PVC pipe with \_\_\_\_\_\_\_\_ aluminum name tag.